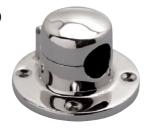

## **ROPE DECK PIPE HINGED**

Cast

**CHROME PLATED BRASS** 

| ITEM       | <b>A</b><br>(size) | В     | С     | D     | FASTENER   | <b>X</b><br>(height) | <b>Y</b><br>(length) | <b>Z</b><br>(width) | WT<br>(lb) | PACKAGING<br>TYPE | EACH<br>(qty) | INNER<br>(qty) | CARTON<br>(qty) | UPC          |
|------------|--------------------|-------|-------|-------|------------|----------------------|----------------------|---------------------|------------|-------------------|---------------|----------------|-----------------|--------------|
| C3808-0002 | 1.50"              | 0.78" | 1.72" | 0.20" | #10 Screws | 3.00"                | 3.00"                | 2.16"               | 0.64       | POLYBAG           | 1             | 1              | 5               | 791506380825 |

## **NOTE:**

PRECISION CAST. USE 3/16" SCREWS. HINGED TOP FOR EASY ACCESS.
ALL DIMENSIONS ARE NOMINAL (+/- 3%) AND ARE SUBJECT TO CHANGE WITHOUT NOTICE.