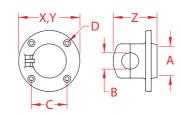

## **ROPE DECK PIPE HINGED**

Cast

**CHROME PLATED BRASS** 

| ITEM       | <b>A</b><br>(size) | В     | С     | D     | FASTENER   | <b>X</b><br>(height) | <b>Y</b><br>(length) | <b>Z</b><br>(width) | WT<br>(lb) | PACKAGING<br>TYPE | EACH<br>(qty) | INNER<br>(qty) | CARTON<br>(qty) | UPC          |
|------------|--------------------|-------|-------|-------|------------|----------------------|----------------------|---------------------|------------|-------------------|---------------|----------------|-----------------|--------------|
| C3808-0002 | 1.50"              | 0.78" | 1.72" | 0.20" | #10 Screws | 3.00"                | 3.00"                | 2.16"               | 0.64       | POLYBAG           | 1             | 1              | 5               | 791506380825 |

## **NOTE:**

PRECISION CAST. USE 3/16" SCREWS. HINGED TOP FOR EASY ACCESS.
ALL DIMENSIONS ARE NOMINAL (+/- 3%) AND ARE SUBJECT TO CHANGE WITHOUT NOTICE.