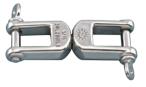

## **HEAVY DUTY JAW AND JAW SWIVEL** 316 STAINLESS STEEL

Cast

Rated

Suncor Exclusive

| ITEM       | Α     | В     | С     | D     | <b>X</b><br>(height) | <b>Y</b><br>(length) | <b>Z</b><br>(width) | WLL<br>(lb) | WT<br>(lb) | PACKAGING<br>TYPE | EACH<br>(qty) | INNER<br>(qty) | CARTON<br>(qty) | UPC          |
|------------|-------|-------|-------|-------|----------------------|----------------------|---------------------|-------------|------------|-------------------|---------------|----------------|-----------------|--------------|
| S0156-HD07 | 1/4"  | 0.55" | 0.65" | 2.35" | 1.59"                | 3.19"                | 0.53"               | 750         | 0.27       | POLYBAG           | 1             | 10             | 150             | 791506034261 |
| S0156-HD08 | 5/16" | 0.67" | 0.88" | 3.04" | 2.00"                | 4.00"                | 0.68"               | 1,400       | 0.52       | POLYBAG           | 1             | 5              | 80              | 791506034278 |
| S0156-HD10 | 3/8"  | 0.75" | 1.00" | 3.63" | 2.33"                | 4.75"                | 0.80"               | 2,000       | 0.87       | POLYBAG           | 1             | 5              | 50              | 791506034285 |
| S0156-HD13 | 1/2"  | 1.10" | 1.40" | 4.80" | 2.82"                | 6.34"                | 1.07"               | 3,300       | 2.03       | POLYBAG           | 1             | 1              | 20              | 791506034292 |

## NOTE:

MARKED WITH SIZE AND WORKING LOAD. BULK ORDERS ON SWIVELS WITH "NO SNAG" SHACKLE PIN MAY BE PLACED ON SPECIAL ORDER. SWIVELS ARE POSITIONING DEVICES AND ARE NOT INTENDED TO ROTATE UNDER LOAD. ALL DIMENSIONS ARE NOMINAL (+/- 3%) AND ARE SUBJECT TO CHANGE WITHOUT NOTICE.