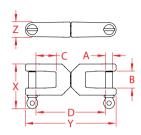

## **HEAVY DUTY JAW AND JAW SWIVEL** 316 STAINLESS STEEL

Cast

Rated

Suncor Exclusive

| ITEM       | Α     | В     | С     | D     | <b>X</b><br>(height) | <b>Y</b><br>(length) | <b>Z</b><br>(width) | WLL<br>(lb) | WT<br>(lb) | PACKAGING<br>TYPE | EACH<br>(qty) | INNER<br>(qty) | CARTON<br>(qty) | UPC          |
|------------|-------|-------|-------|-------|----------------------|----------------------|---------------------|-------------|------------|-------------------|---------------|----------------|-----------------|--------------|
| S0156-HD07 | 1/4"  | 0.55" | 0.65" | 2.35" | 1.59"                | 3.19"                | 0.53"               | 750         | 0.27       | POLYBAG           | 1             | 10             | 150             | 791506034261 |
| S0156-HD08 | 5/16" | 0.67" | 0.88" | 3.04" | 2.00"                | 4.00"                | 0.68"               | 1,400       | 0.52       | POLYBAG           | 1             | 5              | 80              | 791506034278 |
| S0156-HD10 | 3/8"  | 0.75" | 1.00" | 3.63" | 2.33"                | 4.75"                | 0.80"               | 2,000       | 0.87       | POLYBAG           | 1             | 5              | 50              | 791506034285 |
| S0156-HD13 | 1/2"  | 1.10" | 1.40" | 4.80" | 2.82"                | 6.34"                | 1.07"               | 3,300       | 2.03       | POLYBAG           | 1             | 1              | 20              | 791506034292 |