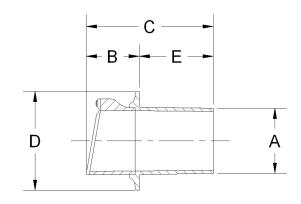

## ittings Family

| MATERIALS AND CONSTRUCTION   |                                            |
|------------------------------|--------------------------------------------|
| Process                      | Compression Molding                        |
| Resin                        | Class 1 Fire Retardant Polyester Thermoset |
| Glass                        | Corrosion-Resistant E Glass                |
| ATTRIBUTES                   |                                            |
| A - OD (IN / MM)             | 4.00 / 102                                 |
| B - Extension Length (IN/MM) | 3.25 / 83                                  |
| C - Length (IN / MM)         | 7.75 / 197                                 |
| D - Diameter (IN / MM)       | 6.00 / 152                                 |
| E - Thru Hull Length (IN/MM) | 4.50 / 114                                 |
| Color                        | Black                                      |
| Approvals                    | Lloyd's Register Type Approval             |
| Flame Retardancy             | UL94V-0                                    |