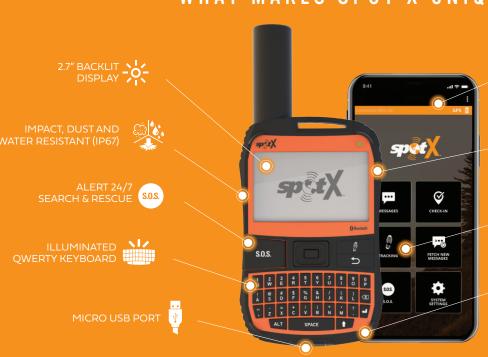

### SPOT X FEATURES

# **Bluetooth**

Easily connect the SPOT X device to the SPOT X app and have satellite connectivity at your fingertips.

**TRACKING** - Choose 2 1/2, 5, 10, 30, or 60 minute tracking intervals, and track your adventure with SPOT's easy-to-use cloud-based mapping.

**SHARE** - Link your device in SPOT MyAccount to share your adventure.

**MESSAGE** - Exchange messages with any cell phone number or email address from virtually anywhere in the world.

**\$.0.\$.** - Send an S.O.S. to 24/7 Search & Rescue services, message back and forth about the nature of your emergency, and receive confirmation when help is on the way.

CHECK IN - Quickly and easily let everyone know you're OK.

**COMPASS** - Navigate using the built-in compass and programmable waypoints.

\*Available on the SPOT X device ONLY, not on the SPOT X App.

HEIGHT: 6.54" WIDTH: 2.9" THICKNESS: 0.94" WEIGHT: 7.0 oz