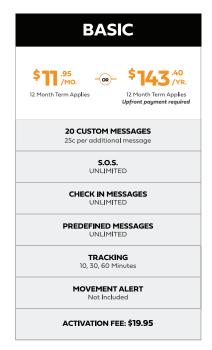

| FLEX BASIC                                       |
|--------------------------------------------------|
| \$14 .95<br>/MO.<br>1 Month Minimum Term Applies |
| 20 CUSTOM MESSAGES<br>25c per additional message |
| S.O.S.<br>Unlimited                              |
| CHECK IN MESSAGES<br>UNLIMITED                   |
| PREDEFINED MESSAGES UNLIMITED                    |
| TRACKING<br>10, 30, 60 Minutes                   |
| MOVEMENT ALERT<br>Not Included                   |
| ACTIVATION FEE: \$19.95<br>FLEX CHARGE: \$24.95* |