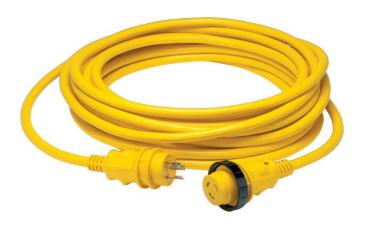

#### Description

30A 125V Shore Power Cordset, Contour Grip, Yellow, 25'

### **Mechanical Specification**

Length: 25 ft

Connection Type: L5-30R Female and L5-30P Male

Twist-Lock