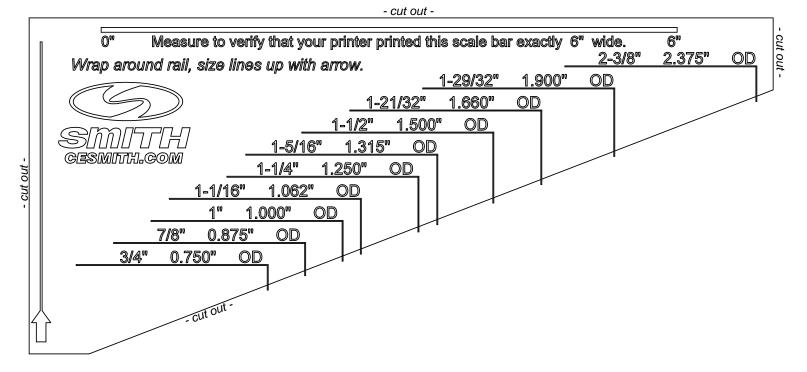

## Instructions:

1- Open this PDF in ADOBE Reader. Its a free program if you don't have it.

- 2- Turn on your printer and check for paper.
- 3- Click on print.
- 4- On the next screen, select Scale None, or Actual Size.
- 5- Click OK, print your size finder.6- Verify it printed correctly by measuring that the scale bar is exactly 6" wide. If its not exactly 6" wide the finder will NOT give correct readings !!
- 7- Cut out your verified size finder.
- 8- With your thumb on the arrow, wrap the size finder around your rail.
- 9- The arrow line will align very closely with one Outside Diameter size line.
- 10- Order Smith rod holder models with that size clamp.