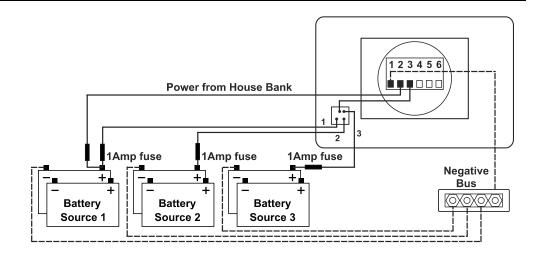

## Installation

- 1. Use 16 AWG wire
- 2. Fuse all positive connections
- 3. Connect to meter terminals
  - 1. Negative
  - 2. Power 7-60V DC (House)
  - 3. Voltage Sense (VMTR+)
  - 4. Do Not Use
  - 5. Do Not Use
  - 6. Do Not Use
- 4. Connect to source 1, 2, and 3
- See meter operation manual