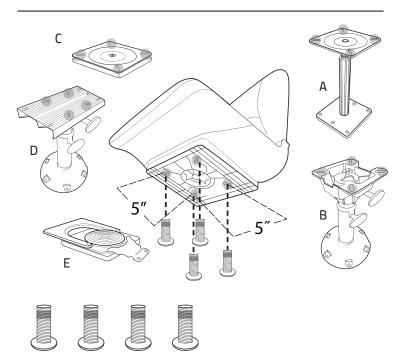

#### **MOUNTING SEAT TO BASE**

All Tempress™ seats can be mounted to any 5" x 5" seat mounting system. Seats can be mounted to (A) fixed base, (B) pedestal base, (C) swivel base or (D) slider mount.

The All-Weather seats can also be fitted with the Quick Disconnect Kit (E). This option sold separately as item QD-1. See your dealer or visit our website for details and a video for installation tips.

#### FIGURE 1.

Four (4) Stainless 1/4-20 x 1" Mounting Bolts included with 180 degrees of Locktite™ applied, which reduces the chance of bolts becoming loose over time.

#### **MOUNTING SEAT (FIGURE 1)**

- NOTE: T-nuts are factory installed, The T-nuts are ¼" x 20
   barrel style
- NOTE: Bolts must be ½"- 20 diameter stainless steel fasteners, no longer than 1" (25mm) long