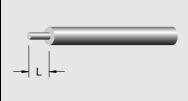

Please refer to the 360 Panel System Installation Manual for additional installation information.

| Panel                             | Switch                   | L      |             |
|-----------------------------------|--------------------------|--------|-------------|
| Part Number                       | Part Number              | Inches | Millimeters |
| 1481, 1482,<br>1484, 1485<br>1489 | 9009, 9010<br>6337       | 0.35   | 9           |
| 1480, 1483<br>1486, 1487<br>1488  | 9011, 9019<br>9077, 9093 | 0.60   | 15          |

Wire Strip Length