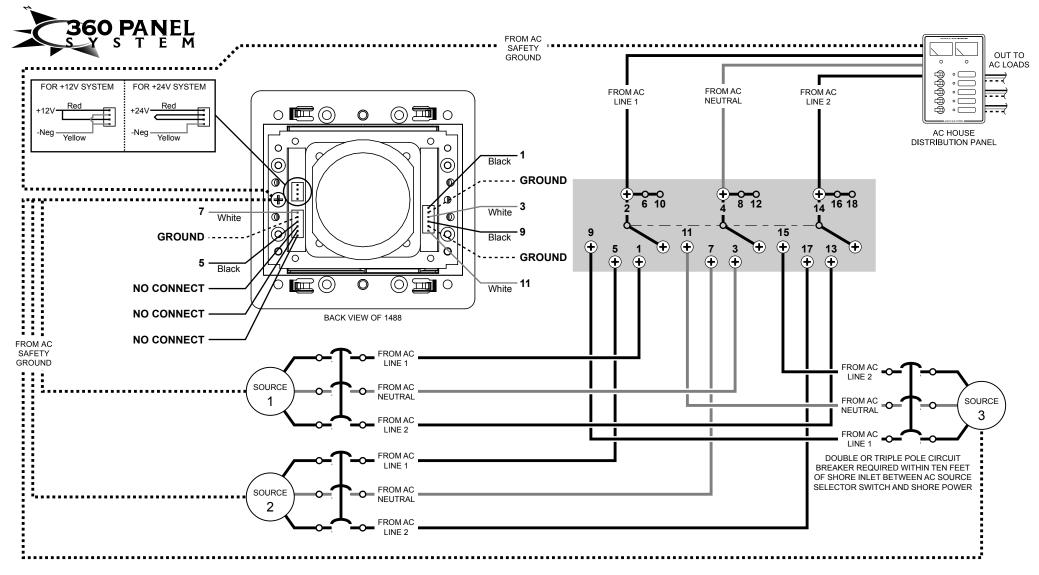

Warning: Do not cut out resistors in wire harness.

Note: Do not confuse the white neutral current carrying wires, sometimes called "ground", with the green non-current carrying wires, sometimes call grounding. These two wires must only be connected at the source of power, nowhere else.

Please refer to the 360 Panel System Installation Manual for additional installation information.

| Panel                             | Switch                   | L      |             |
|-----------------------------------|--------------------------|--------|-------------|
| Part Number                       | Part Number              | Inches | Millimeters |
| 1481, 1482,<br>1484, 1485<br>1489 | 9009, 9010<br>6337       | 0.35   | 9           |
| 1480, 1483<br>1486, 1487<br>1488  | 9011, 9019<br>9077, 9093 | 0.60   | 15          |