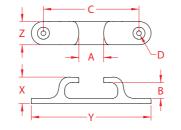

## NOTE: SOLD SINGLY. EDGES ARE POLISHED AND ROUNDED TO PREVENTCHAFE OF LINES. ALL DIMENSIONS ARE NOMINAL (+/- 3%) AND ARE SUBJECT TO CHANGE WITHOUT NOTICE.

| ITEM       | А     | В     | С     | D     | FASTENER    | X<br>(height) | Y<br>(length) | <b>Z</b><br>(width) | <b>WT</b><br>(lb) | PACKAGING<br>TYPE | EACH<br>(qty) | INNER<br>(qty) | CARTON<br>(qty) | UPC          |
|------------|-------|-------|-------|-------|-------------|---------------|---------------|---------------------|-------------------|-------------------|---------------|----------------|-----------------|--------------|
| S3405-0000 | 1.03" | 0.69" | 3.90" | 0.25" | 1/4" Screws | 1.08"         | 4.86"         | 0.93"               | 0.38              | POLYBAG           | 1             | 1              | 50              | 791506056355 |
| S3406-0000 | 1.26" | 0.95" | 4.94" | 0.25" | 1/4" Screws | 1.41"         | 6.00"         | 1.03"               | 0.54              | POLYBAG           | 1             | 1              | 35              | 791506056362 |