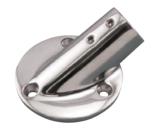

## ROUND RAIL BASE, 30 DEGREE ANGLE 316 STAINLESS STEEL

| ITEM       | A<br>(size) | В     | С     | FASTENER    | <b>X</b><br>(height) | <b>Y</b><br>(length) | <b>Z</b><br>(width) | WT<br>(lb) | PACKAGING<br>TYPE | EACH<br>(qty) | INNER<br>(qty) | CARTON<br>(qty) | UPC          |
|------------|-------------|-------|-------|-------------|----------------------|----------------------|---------------------|------------|-------------------|---------------|----------------|-----------------|--------------|
| S3650-0300 | 7/8"        | 1.88" | 0.19" | #10 Screws  | 2.65"                | 3.50"                | 1.56"               | 0.49       | POLYBAG           | 1             | 1              | 50              | 791506056553 |
| S3650-0301 | 1"          | 2.07" | 0.23" | 1/4" Screws | 2.80"                | 3.50"                | 1.60"               | 0.50       | POLYBAG           | 1             | 1              | 50              | 791506056560 |