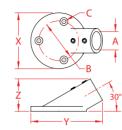

## ROUND RAIL BASE, 30 DEGREE ANGLE 316 STAINLESS STEEL

| ITEM       | A<br>(size) | В     | С     | FASTENER    | <b>X</b><br>(height) | <b>Y</b><br>(length) | <b>Z</b><br>(width) | WT<br>(lb) | PACKAGING<br>TYPE | EACH<br>(qty) | INNER<br>(qty) | CARTON<br>(qty) | UPC          |
|------------|-------------|-------|-------|-------------|----------------------|----------------------|---------------------|------------|-------------------|---------------|----------------|-----------------|--------------|
| S3650-0300 | 7/8"        | 1.88" | 0.19" | #10 Screws  | 2.65"                | 3.50"                | 1.56"               | 0.49       | POLYBAG           | 1             | 1              | 50              | 791506056553 |
| S3650-0301 | 1"          | 2.07" | 0.23" | 1/4" Screws | 2.80"                | 3.50"                | 1.60"               | 0.50       | POLYBAG           | 1             | 1              | 50              | 791506056560 |

## **NOTE:**

SOLD INDIVIDUALLY, WITH SET SCREWS. USE 1/8" ALLEN KEY.
ALL DIMENSIONS ARE NOMINAL (+/- 3%) AND ARE SUBJECT TO CHANGE WITHOUT NOTICE.