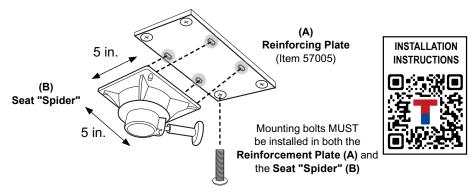

## TEMPRESS WARNING! MUST READ BEFORE INSTALLING SEAT

This seat requires a **Reinforcing Plate (A)** if using a **Swivel Mount (B)** also known as a Seat "Spider". Ensure the Reinforcement Plate is sandwiched between the seat and the Swivel Mount and utilize all 8 of the imbedded T-nuts for attachment. Installation without using all 8 mounting holes will void your warranty and could result in personal injury, and you will waive all legal claims against TEMPRESS Products, LP.

TEMPRESS Reinforcement Plate #57005 is sold separately. Seat Spider (B) is sold separately and is not a TEMPRESS product. Please visit www.tempress.com or call 1-877-234-7466 for assistance.