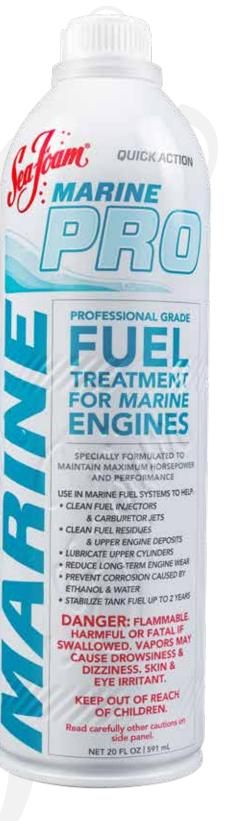

## **PRODUCT DESCRIPTION**

Marine Pro is a complete marine fuel system treatment. It works in fuel systems to clean and lubricate critical marine engine areas and stabilize fuel up to two years. Safe for all 2- and 4-stroke gasoline marine engines, inboard and outboard.

### HELP YOUR MARINE ENGINE RUN SMOOTHER & LAST LONGER!

- Add to fuel to clean fuel injectors and carburetor jets
- Cleans and lubricates critical upper engine areas
- Helps reduce long-term engine wear
- Helps prevent corrosion caused by ethanol and water
- Stabilizes tank fuel up to 2 years
- Safe for all 2- and 4-stroke gasoline marine engines, inboard & outboard

#### NET 20 FL OZ (591mL)

**BOTTLE:** 2.625 X 2.625 X 9.312 Inches **CASE:** 11.25 X 7.25 X 9.6 Inches *See Product Content Spreadsheet for full product specifications* 